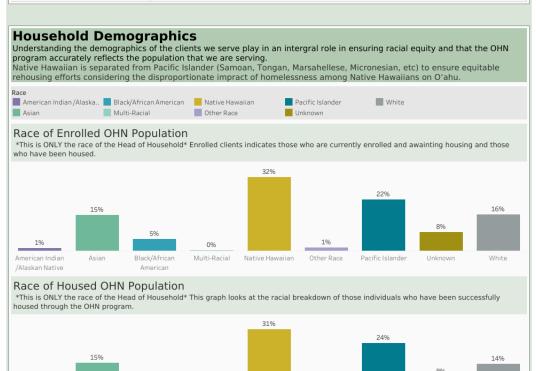

# O'ahu Housing Now

Housing is Healthcare! The CARES ACT funded program, O'ahu Housing Now (OHN), plans to rehouse 300-350 households currently experiencing homelessness, and provide these households with housing rental assistance for 12 full months. OHN will accomplish this through a novel Rapid Rehousing (RRH) approach integrating a vast network of providers, funder and community stakeholders. During this time, OHN has two main objectives: slow the spread of COVID-19 in the community and i...

Native Hawaiian

0%

Black/African

American

/Alaskan Native

296