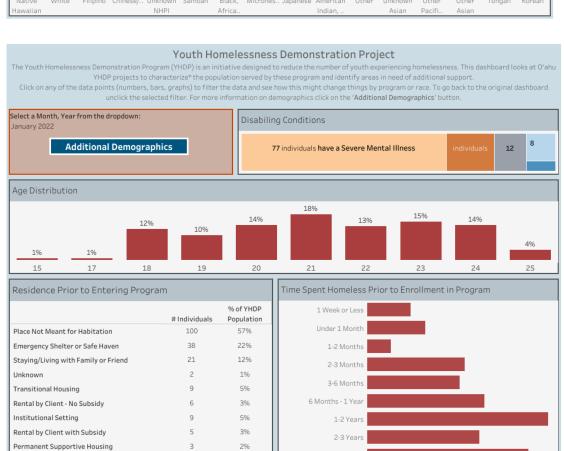

#### **Youth Homelessness Demonstration Project –**

#### Youth Homelessness Demonstration Project The Youth Homelessness Demonstration Program (YHDP) is an initiative designed to reduce the number of youth experiencing homelessness. This dashboard looks at O'ahu $YHDP\ projects\ to\ characterize^*\ the\ population\ served\ by\ these\ program\ and\ identify\ areas\ in\ need\ of\ additional\ support\ projects\ for\ p$ Click on any of the data points (numbers, bars, graphs) to filter the data and see how this might change things by program or race. To go back to the original dashboard unclick the selected filter. For more information on demographics click on the 'Additional Demographics' button. 18 individuals have exited into Permanent Housing January 2021 since January 2021 Unaccompanied Youth (Sheltered & Unsheltered) Select a Month, Year from the dropdown: Total Enrollments in Program for None lanuary 2022 Organizations Program Name # Individuals % of YHDP Population Additional Demographics Hale Kipa & Waikiki H.. HKIPA / WH - YHDP Joint Guide Hawai'i Health & Har.. HHHRC - YHDP Guide on the Side 12 7% Gender RYSE - YHDP Diversion 1496 # Individuals % of YHDP Popula. Man 47% RYSE - YHDP Guide on the Side 34 19% Residential Youth RYSE - YHDP Youth Mobile Cris. 104 59% 4996 Services & YHDP TH Empowerment 2 1% 2% Transgender 12 7% Data Not Collected 9 5% Race Alone Native Hawaiian or Pacific Islander The totals from this graph may be greater than 100% as individuals may identify as more than one race/ethnicity. 10% Filipino Chinese/.. Unknown Samoan Black, Micrones.. Japanese American Other Unknown Other Other White Tongan Korean

1%

1%

Temporary Setting

Foster care home/foster care group home

3+ Years

Unknown Amount of Time

#### **HMIS Data Reports/Dashboards**

Click here to review.

44%

PH w/o .. PH w/S.

23%

15%

Temp

11%