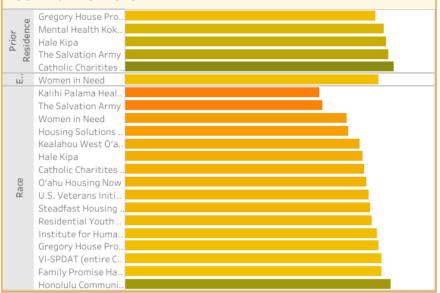

#### CoC Overall Data Completeness

Data standards allow for a 5% rate of Unknown, Refused, or Data Not Collected responses.

Data is considered incomplete when responses to selected questions are Not Collected, Refused, Unknown, or Not Entered into HMIS. Race is also considered incomplete when Native Hawaiian or Other Pacific Islander or Asian Racial Detail is left blank (i.e. NHPI - Native Hawaiian, Asian - Korean).

| Prior Residence | 98% |
|-----------------|-----|
| Ethnicity       | 98% |
| Race            | 87% |

#### Data Completeness by Organization

Many programs have a Completeness rate of 95% or higher and therefore are not on this list

Clients in Street Outreach & Services Only Programs will not appear on the list if they do not have a Date of Engagement (starting in August).