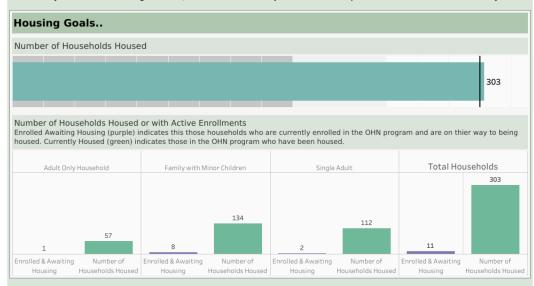

# O'ahu Housing Now

Housing is Healthcare! The CARES ACT funded program, O'ahu Housing Now (OHN), plans to rehouse 300-350 households currently experiencing homelessness, and provide these households with housing rental assistance for 12 full months. OHN will accomplish this through a novel Rapid Rehousing (RRH) approach integrating a vast network of providers, funder and community stakeholders. During this time, OHN has two main objectives: slow the spread of COVID-19 in the community and i...

Native Hawaiian

0%

Black/African

American

/Alaskan Native

296