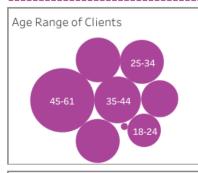

#### O'ahu HMIS Inflow - Outflow Demographics

This dashboard looks at overall trends within the HMIS system. Not all individuals in HMIS are currently experiencing homelesness, some are in housed but in housing programs. You can find term definitions when hovering over the metics on the dashboard.

Select Month: February 2022 6,739 clients were enrolled in a program during February 2022 (5,174 Adults & 1,542 Children)

Inflow/Outflow

Street Outreach

Rapid Re-Housing 20% of all Clients Enrolled in a Program

Permanent Supportive Housing 19% of all Clients Enrolled in a Program Emergency Shelter 17% of all Clients Enrolled in a Program

Homelessness Prevention 14% of all Clients Enrolled in a