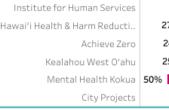

## Percent of Date of Engagement by Organization (Only for Street Outreach & Services Only Programs)

Percent of Clients with a Date of Engagement who left selected programs. D.O.E. is required for all individuals over the age of 18 or any unaccompanied minors. Data standards allow for a 5% rate of non-engagment. Percent of Engaged Clients is calculated upon exit.

| Residential Youth Service | 100% |
|---------------------------|------|
| Kalihi Palama Health Cent | 100% |
| Hale Kipa                 | 100% |
| Legal Aid Society of Hawa | 93%  |
| Institute for Human Servi | 49%  |
| Kealahou West Oʻahu       | 48%  |
| Achieve Zero              | 44%  |
| Hawai'i Health & Harm Re  | 40%  |