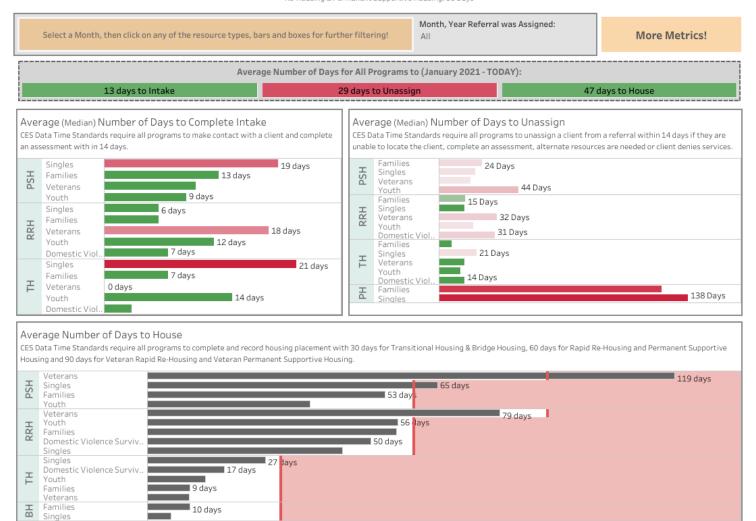

<u>CES Time Standards</u>

Intake: 14 Days | Unassignment: 14 Days | To House with Bridge Housing & Transitional Housing: 30 Days | To House with Rapid Re-Housing & Permanent Supportive Housing: 90 Days

#### CES Oversight Dashboard

These dashboards are meant to provide transparent data to homeless service providers and community stakeholders in an effort to inform and improve CES operations and outcomes <u>CES Time Standards</u>

Unassignment: 14 Days | To House with Bridge Housing & Transitional Housing: 30 Days | To House with Rapid Re-Housing & Permanent Supportive Housing: 60 Days | To House Veterans within Rapid Re-Housing: 90 Days