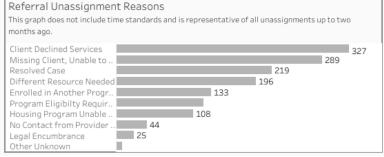

#### CES Oversight Dashboard

These dashboards are meant to provide transparent data to homeless service providers and community stakeholders in an effort to inform and improve CES operations and outcomes <u>CES Time Standards</u>

Unassignment: 14 Days | To House with Bridge Housing & Transitional Housing: 30 Days | To House with Rapid Re-Housing & Permanent Supportive Housing: 60 Days | To House Veterans within Rapid Re-Housing: 90 Days