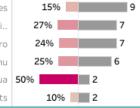

#### (Only for Street Outreach & Services Only Programs)

Percent of Clients with a Date of Engagement who left selected programs. D.O.E. is required for all individuals over the age of 18 or any unaccompanied minors. Data standards allow for a 5% rate of non-engagement. Percent of Engaged Clients is calculated upon total exits from Street Outreach & Services Only programs for the month. Data is only available from August 2021.

| Hale Kipa                     | 7%  |
|-------------------------------|-----|
| Achieve Zero                  | 40% |
| Kealahou West Oʻahu           | 47% |
| Hawai'i Health & Harm Reducti | 50% |
| Institute for Human Services  | 56% |
| Legal Aid Society of Hawai'i  | 79% |