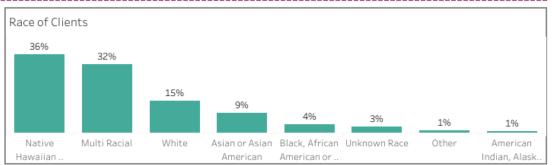

#### O'ahu HMIS Inflow - Outflow Demographics

This dashboard looks at overall trends within the HMIS system. Not all individuals in HMIS are currently experiencing homelesness, some are in housed but in housing programs. You can find term definitions when hovering over the metics on the dashboard.

Select Month: February 2022 6,739 clients were enrolled in a program during February 2022 (5,174 Adults & 1,542 Children)

Inflow/Outflow

Street Outreach

Rapid Re-Housing 20% of all Clients Enrolled in a Program

Permanent Supportive Housing 19% of all Clients Enrolled in a Program Emergency Shelter 17% of all Clients Enrolled in a Program

Homelessness Prevention 14% of all Clients Enrolled in a