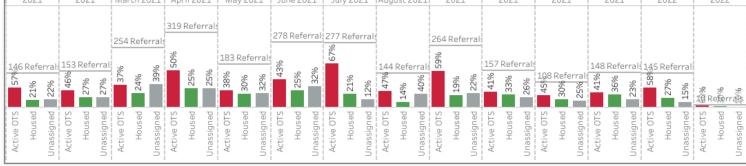

Select a Sub-Population, then click on any of the Months, bars and boxes for further filtering!

Sub-Population

ΔΙΙ

More Metrics!

| FROM JANUARY 2021 - TODAY: |                             |                       |                     |  |  |  |  |
|----------------------------|-----------------------------|-----------------------|---------------------|--|--|--|--|
| 2,772 referrals made       | 303 referrals remain Active | 939 households Housed | 1,513 Unassignments |  |  |  |  |

#### Referral Status for All within CES Data Time Standards The purpose of this graph is to represent how many referrals lead to a client being housed, unassigned or the referral remaining active during the CES Time Standards. Referrals are marked as "Active OTS (Outside of Time Standards)" if the client is not Unassigned or Housed within 14, 30, 60 and 90 day window. Clients may be subsequently be housed or unassigned after the time standards window. February September October November December February January January 2021 2021 March 2021 April 2021 May 2021 June 2021 July 2021 August 2021 2021 2021 2021 2021 2022 2022 319 Referral 278 Referral 277 Referrals 264 Referrals 254 Referral