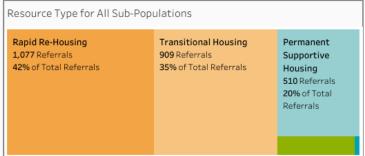

#### CES Oversight Dashboard

These dashboards are meant to provide transparent data to homeless service providers and community stakeholders in an effort to inform and improve CES operations and outcomes <u>CES Time Standards</u>

Unassignment: 14 Days | To House with Bridge Housing & Transitional Housing: 30 Days | To House with Rapid Re-Housing & Permanent Supportive Housing: 60 Days | To House Veterans within Rapid Re-Housing: 90 Days