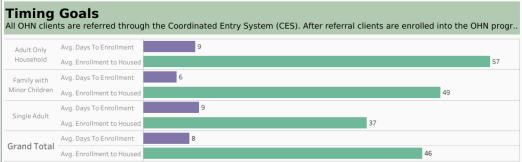

# O'ahu Housing Now

Housing is Healthcare! The CARES ACT funded program, O'ahu Housing Now (OHN), plans to rehouse 300-350 households currently experiencing homelessness, and provide these households with housing rental assistance for 12 full months. OHN will accomplish this through a novel Rapid Rehousing (RRH) approach integrating a vast network of providers, funder and community stakeholders. During this time, OHN has two main objectives: slow the spread of COVID-19 in the community and i...