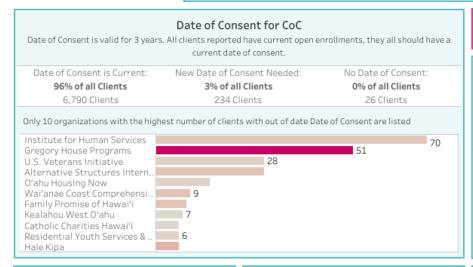

#### Open VI-SPDATs Needing to be Exited

These enrollments represent VI-SPDATs that are Open yet, the client has been housed or their case has been resolved. All VI-SPDATs should be exited when the client has found housing and/or their case has been resolved. Graph will only show programs with 3 or more Open VIs that need to be exited.

Institute for Human Services 25 U.S. Veterans Intitiative 23 Catholic Charities Hawai'i 17 Kealahou West O'ahu 14 Waikiki Health 8 Residential Youth Services & .. 4 Mental Health Kokua Family Promise of Hawai'i North Shore Mental Health 4 Achieve Zero 4