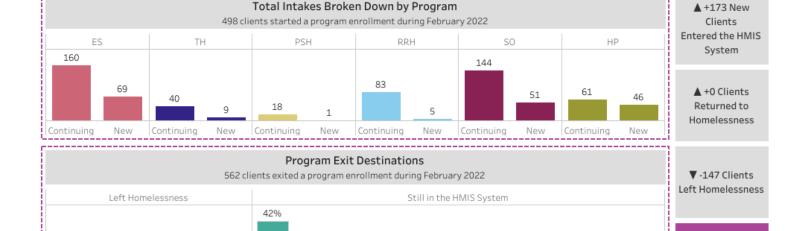

#### O'ahu HMIS Inflow - Outflow Dashboard

This dashboard looks at overall trends within the HMIS system. Not all individuals in HMIS are currently experiencing homelesness, some are in housed but in housing programs. You can find term definitions when hovering over the metics on the dashboard.

February 2022
Select Mon.. February 2022

(5,174 Adults & 1,542 Children)

Demographics

Grand Totals at Start and End of month reflect the total number of individuals currently enrolled in an HMIS program at the first and last day of the month. A client may exit a program but not necessarily exit homelessness. Due to this there will be a difference between program totals and Net Change in HMIS System.

| Program Totals at February 01, 2022. A client may be enrolled in multiple programs. Grand totals reflect a unduplicated count of clients. |     |     |       |       |       |     |             |
|-------------------------------------------------------------------------------------------------------------------------------------------|-----|-----|-------|-------|-------|-----|-------------|
|                                                                                                                                           | ES  | TH  | PSH   | RRH   | so    | HP  | Grand Total |
| Currently Experiencing Homelessness                                                                                                       | 944 | 496 | 157   | 255   | 1,727 | 0   | 3,348       |
| Currently Housed                                                                                                                          | 0   | 0   | 1,121 | 1,010 | 0     | 827 | 2,955       |
| Grand Total                                                                                                                               | 944 | 496 | 1,273 | 1,265 | 1,727 | 827 | 6,275       |

18%

ES

14%

Homele.. PH w/S.

Program Totals at End of February 28, 2022. A client may be enrolled in multiple programs. Grand totals reflect a unduplicated count of clients. TH PSH RRH S0 ΗP **Grand Total** 927 518 253 1,776 0 3,411 Currently Experiencing Homelessness 158 1,128 Currently Housed 0 0 1,068 0 890 3,081 **Grand Total** 927 518 1,281 1,321 1,776 890 6,469

TH

14%

5%

PH w/o

Other

▲ +26 Clients

**Net Change** 

in HMIS System

1%

0%

SH

1%

Temp